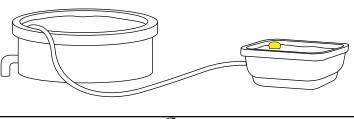

# Applications

Quickly and easily connect a temporary trough to any trough fitted with a Detach equipped Jobe Valve. Ideal when break feeding paddocks with temporary electric fencing.

Quickly and easily connect a hose to any trough fitted with a Detach equipped Jobe Valve.

Ideal for filling spray tanks anywhere there is a trough with a Detach equipped Jobe Valve