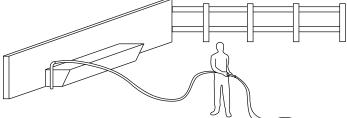

# Applications

Quickly and easily connect a temporary trough to any trough fitted with a Detach equipped Jobe Valve. Ideal when break feeding paddocks with temporary electric fencing.

Quickly and easily connect a hose to any trough fitted with a Detach equipped Jobe Valve.

Ideal for filling spray tanks anywhere there is a trough with a Detach equipped Jobe Valve