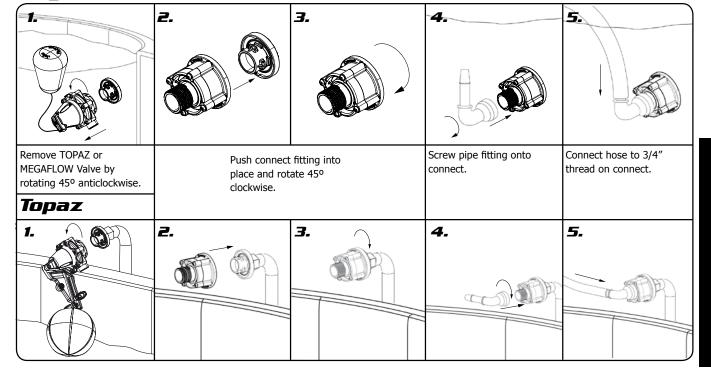

## Description

Quick coupling for use with Jobe valves equipped with DETACH Valve Seal Access System.

#### Features

- Gives access to water system without the need for tools.
- Robust non corrosive construction.
- Suitable for use with Megaflow Detach and Topaz Detach trough valves

## Megaflow