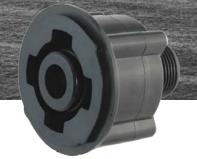

## Description

Quick coupling for use with Jobe valves equipped with DETACH Valve Seal Access System.

#### Features

- Gives access to water system without the need for tools.
- Robust non corrosive construction.
- Suitable for use with Megaflow Detach and Topaz Detach trough valves