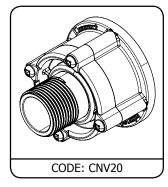

## Description

Quick coupling for use with Jobe valves equipped with DETACH Valve Seal Access System.

#### Features

- Gives access to water system without the need for tools.
- Robust non corrosive construction.
- Suitable for use with Megaflow Detach and Topaz Detach trough valves